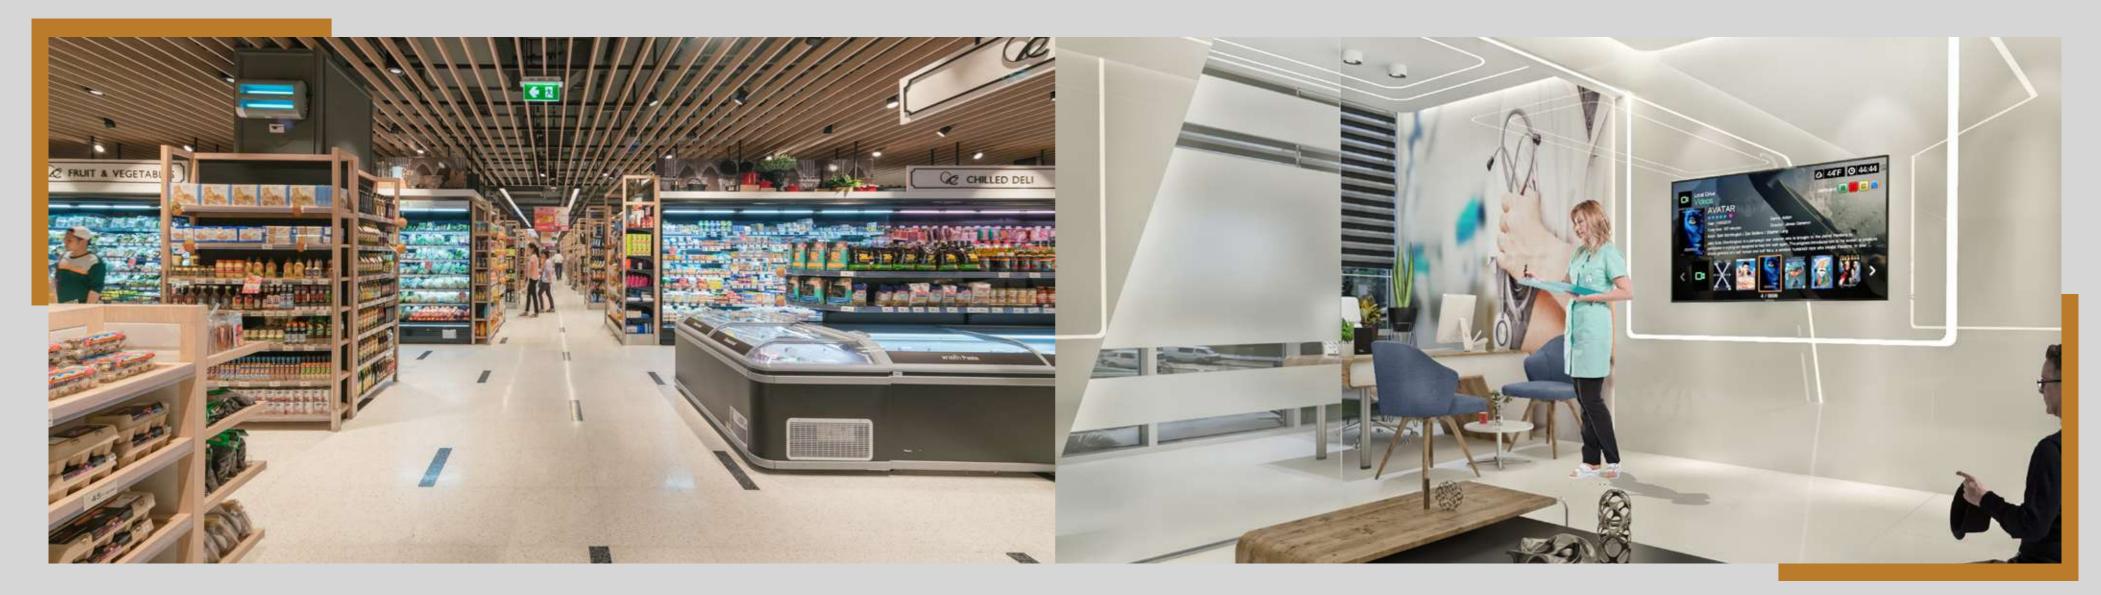

#### **Facilities**

Granvia is built on 7000 square meters of space and consists of 3 floors that fulfill different purposes.

• Ground Floor: Cafes and Retailers

• First Floor: Shops and the hypermarket

• Second Floor: Medical Units (sold out)

Cafés

Shops

Hypermarket

**Medical Units** 