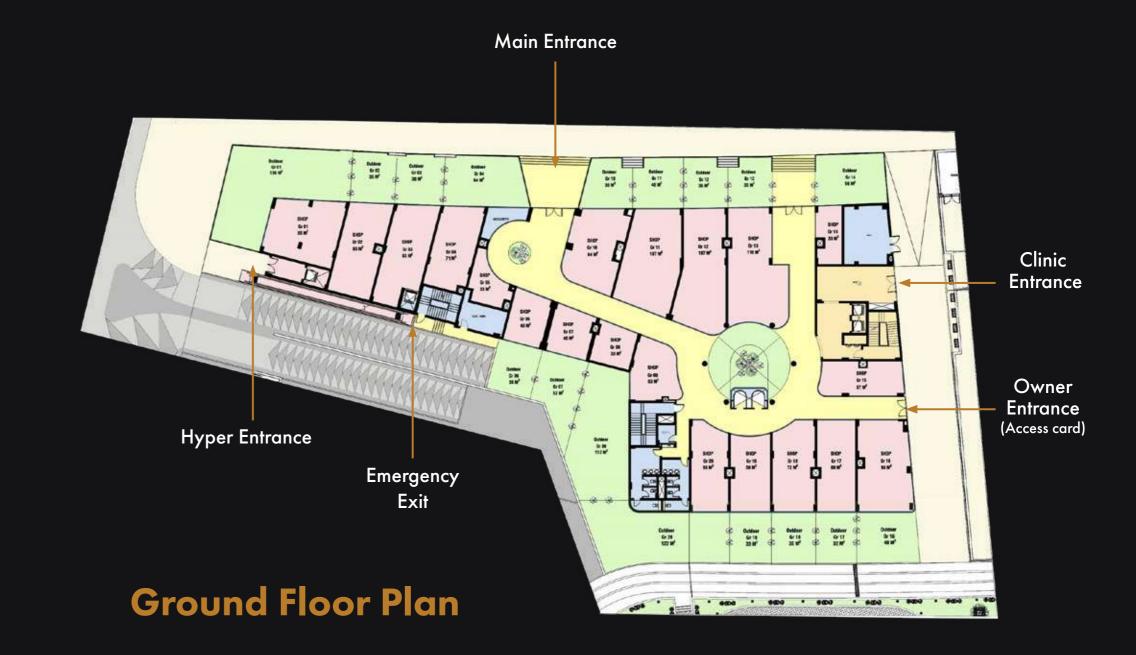

#### **Facilities**

Granvia is built on 7000 square meters of space and consists of 3 floors that fulfill different purposes.

• Ground Floor: Cafes and Retailers

• First Floor: Shops and the hypermarket

• Second Floor: Medical Units (sold out)

#### Granvia Mall

- No. of Floors: Ground Floor + First Floor + Second Floor
- Ground Floor shops areas: Starting from 33 m2 to 116 m2
- First Floor shops areas: Starting from 21 m2 to 125 m2
- Second Floor (Clinics): Starting From 53 m2 to 198 m2
- Out door areas: Starting from 30 m2 to 151 m2
- Hyper market area: 1095 m2
- Total no. of shops: 33 shops (20 Ground Floor + 13 First Floor)
- Total no. of Clinics: 22 Clinics