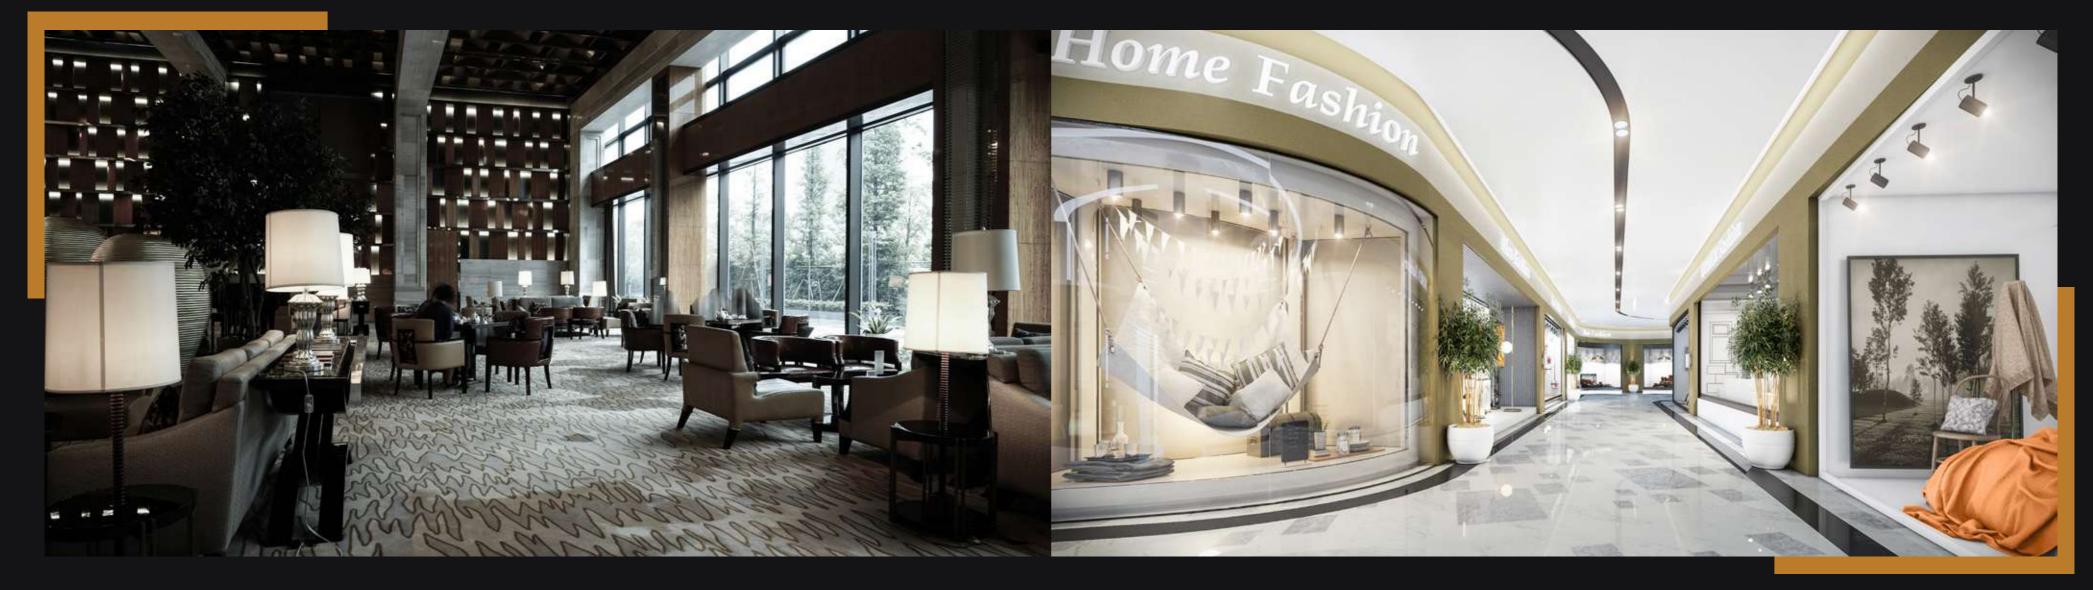

#### **Facilities**

Granvia is built on 7000 square meters of space and consists of 3 floors that fulfill different purposes.

• Ground Floor: Cafes and Retailers

• First Floor: Shops and the hypermarket

• Second Floor: Medical Units (sold out)

Cafés

Shops

Hypermarket

**Medical Units** 