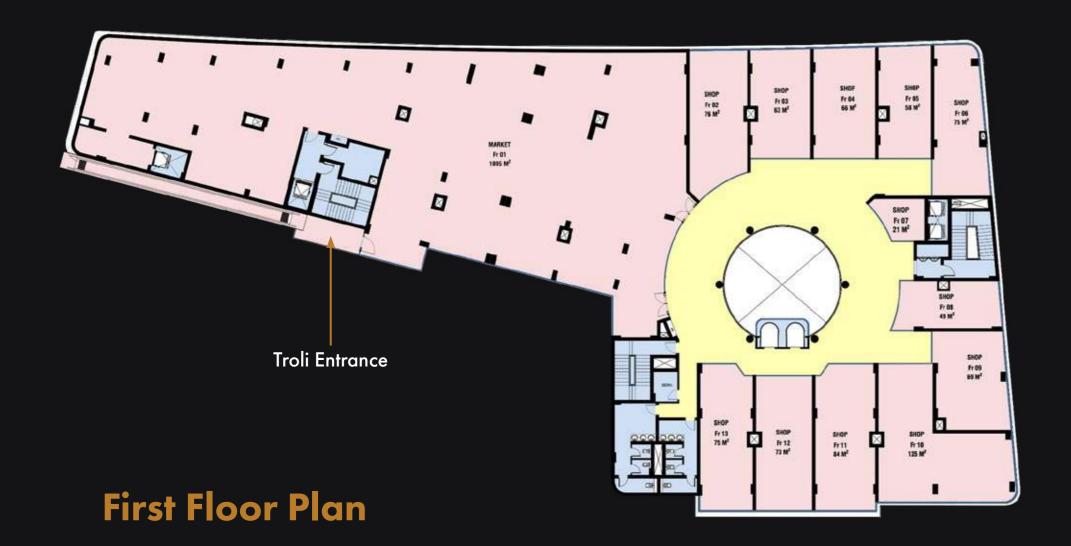

#### **Facilities**

Granvia is built on 7000 square meters of space and consists of 3 floors that fulfill different purposes.

• Ground Floor: Cafes and Retailers

• First Floor: Shops and the hypermarket

• Second Floor: Medical Units (sold out)

#### Granvia Mall

- No. of Floors: Ground Floor + First Floor + Second Floor
- Ground Floor shops areas: Starting from 33 m2 to 116 m2
- First Floor shops areas: Starting from 21 m2 to 125 m2
- Second Floor (Clinics): Starting From 53 m2 to 198 m2
- Out door areas: Starting from 30 m2 to 151 m2
- Hyper market area: 1095 m2
- Total no. of shops: 33 shops (20 Ground Floor + 13 First Floor)
- Total no. of Clinics: 22 Clinics