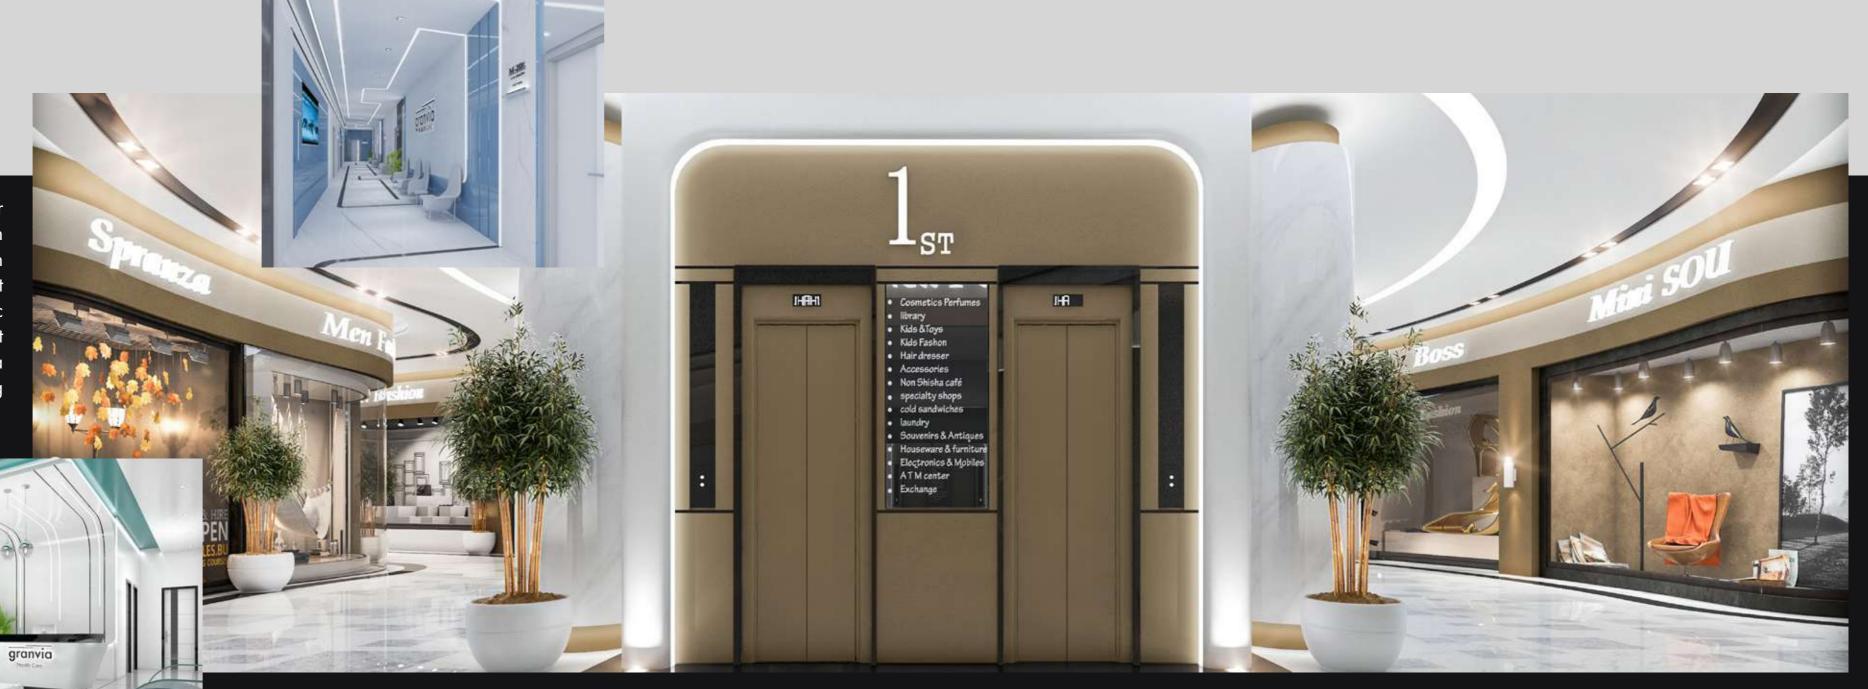

## Interior

Elegantly decorated interior corridors with a sense of uniformity in the elevators, escalators, and stylish doors. The breathtaking skylight pertains to the love of biophilic design, incorporating natural sunlight lightens the mood giving Granvia a unique vibe that will leave a lasting impression on the visitor>s mind.