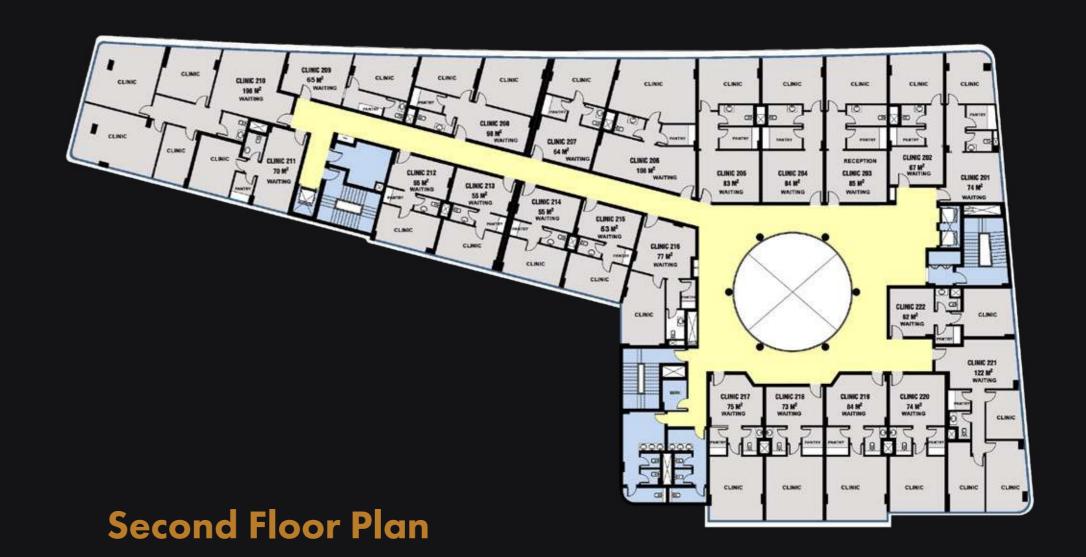

#### **Facilities**

Granvia is built on 7000 square meters of space and consists of 3 floors that fulfill different purposes.

• Ground Floor: Cafes and Retailers

• First Floor: Shops and the hypermarket

• Second Floor: Medical Units (sold out)

#### Granvia Mall

- No. of Floors: Ground Floor + First Floor + Second Floor
- Ground Floor shops areas: Starting from 33 m2 to 116 m2
- First Floor shops areas: Starting from 21 m2 to 125 m2
- Second Floor (Clinics): Starting From 53 m2 to 198 m2
- Out door areas: Starting from 30 m2 to 151 m2
- Hyper market area: 1095 m2
- Total no. of shops: 33 shops (20 Ground Floor + 13 First Floor)
- Total no. of Clinics: 22 Clinics