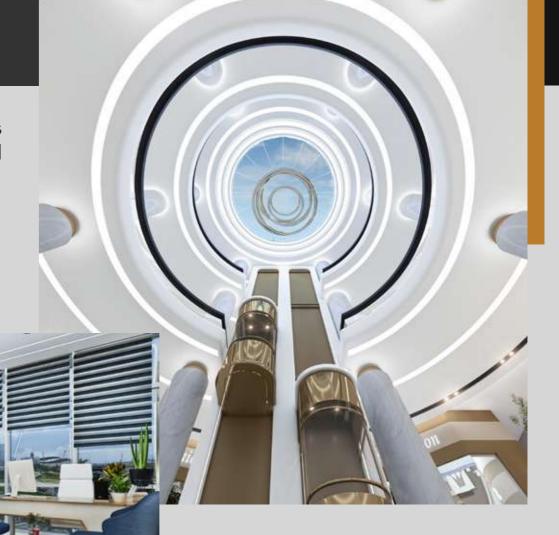

## Interior

Elegantly decorated interior corridors with a sense of uniformity in the elevators, escalators, and stylish doors. The breathtaking skylight pertains to the love of biophilic design, incorporating natural sunlight lightens the mood giving Granvia a unique vibe that will leave a lasting impression on the visitor>s mind.